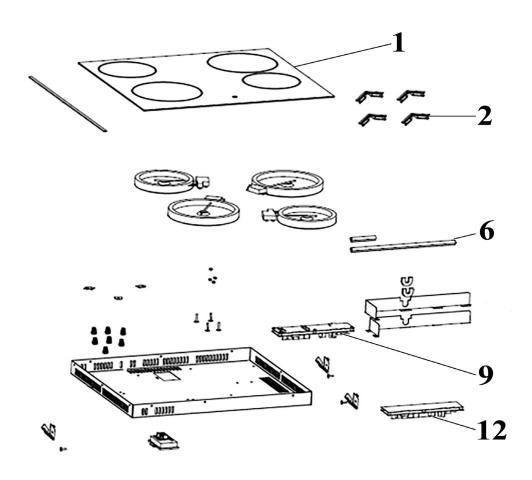

## Parts Information: Baridi 60cm Built-In Ceramic Hob with 4 Cooking Zones, Black **Glass**

**Model No: DH131** 

| Item | Part No. | Description         |
|------|----------|---------------------|
| 1    | DH10337  | Glass Ceramic Panel |
| 2    | DH10338  | Glass Bracket       |
| 6    | DH10339  | Silicone Strip      |

|       |        | •             |
|-------|--------|---------------|
| 9 DH  | 110340 | Display Board |
| 12 DH | 110341 | Control Board |

NOTE: It is our policy to continually improve products and as such we reserve the right to alter data, specifications and component parts without prior notice. There may be alternative versions of this product, please contact us should you require this information.